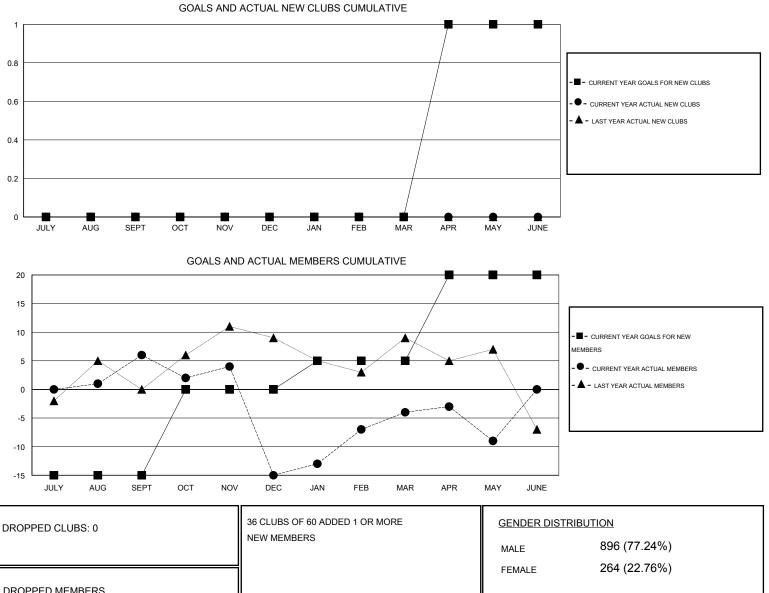

## LOCATION ENGLAND

| Clubs                 |                  |                     |                            |                             | Members               |                    |                                  |                              |                             |
|-----------------------|------------------|---------------------|----------------------------|-----------------------------|-----------------------|--------------------|----------------------------------|------------------------------|-----------------------------|
| RESULTS FOR 2013-2014 |                  |                     |                            |                             | RESULTS FOR 2013-2014 |                    |                                  |                              |                             |
| QUARTER               | NEW CLUB<br>GOAL | ACTUAL NEW<br>CLUBS | ACTUAL<br>DROPPED<br>CLUBS | ACTUAL NET<br>GAIN/<br>LOSS | QUARTER               | NEW MEMBER<br>GOAL | ACTUAL TOTAL<br>MEMBERS<br>ADDED | ACTUAL<br>DROPPED<br>MEMBERS | ACTUAL NET<br>GAIN/<br>LOSS |
| JULY/AUG/SEPT         | 0                | 0                   | 0                          | 0                           | JULY/AUG/SEPT         | -15                | 21                               | 15                           | 6                           |
| OCT/NOV/DEC           | 0                | 0                   | 0                          | 0                           | OCT/NOV/DEC           | 15                 | 11                               | 32                           | -21                         |
| JAN/FEB/MAR           | 0                | 0                   | 0                          | 0                           | JAN/FEB/MAR           | 5                  | 24                               | 13                           | 11                          |
| APR/MAY/JUNE          | 1                | 0                   | 0                          | 0                           | APR/MAY/JUNE          | 15                 | 15                               | 20                           | -5                          |